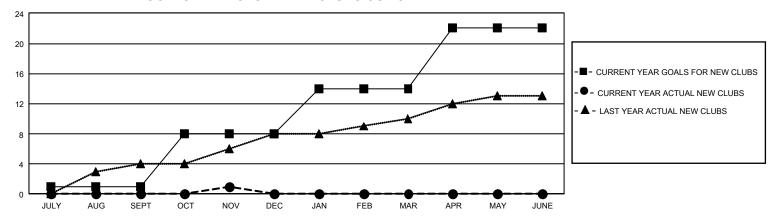

## GMT Constitutional Area 1, Group C

REPORT DOES NOT INCLUDE CLUBS IN UNDISTRICTED AREAS.

| Clubs                 |               |           |               | Members               |                         |                         |                                              |
|-----------------------|---------------|-----------|---------------|-----------------------|-------------------------|-------------------------|----------------------------------------------|
| RESULTS FOR 2021-2022 |               |           |               | RESULTS FOR 2021-2022 |                         |                         |                                              |
| QUARTER               | NEW CLUB GOAL | NEW CLUBS | DROPPED CLUBS | QUARTER ME            | MBER GROWTH NET<br>GOAL | MEMBER GROWTH<br>ACTUAL | DROPPED MEMBERS ACTUAL (including transfers) |
| JULY/AUG/SEPT         | 3             | 0         | 4             | JULY/AUG/SEPT         | 330                     | 481                     | 393                                          |
| OCT/NOV/DEC           | 21            | 1         | 3             | OCT/NOV/DEC           | 338                     | 379                     | 311                                          |
| JAN/FEB/MAR           | 18            | 0         | 0             | JAN/FEB/MAR           | 313                     | 0                       | 0                                            |
| APR/MAY/JUNE          | 24            | 0         | 0             | APR/MAY/JUNE          | 308                     | 0                       | 0                                            |

## GOALS AND ACTUAL NEW CLUBS CUMULATIVE