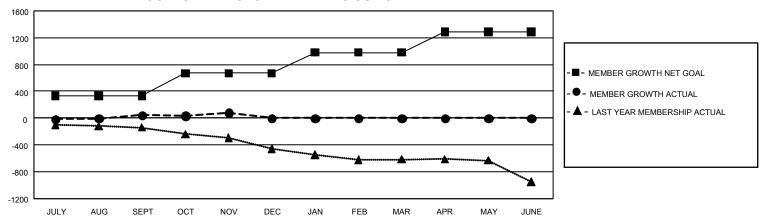

## GMT Constitutional Area 1, Group C

REPORT DOES NOT INCLUDE CLUBS IN UNDISTRICTED AREAS.

| Clubs                 |               |           |               | Members               |                         |                         |                                              |
|-----------------------|---------------|-----------|---------------|-----------------------|-------------------------|-------------------------|----------------------------------------------|
| RESULTS FOR 2021-2022 |               |           |               | RESULTS FOR 2021-2022 |                         |                         |                                              |
| QUARTER               | NEW CLUB GOAL | NEW CLUBS | DROPPED CLUBS | QUARTER ME            | MBER GROWTH NET<br>GOAL | MEMBER GROWTH<br>ACTUAL | DROPPED MEMBERS ACTUAL (including transfers) |
| JULY/AUG/SEPT         | 3             | 0         | 4             | JULY/AUG/SEPT         | 330                     | 481                     | 393                                          |
| OCT/NOV/DEC           | 21            | 1         | 3             | OCT/NOV/DEC           | 338                     | 379                     | 311                                          |
| JAN/FEB/MAR           | 18            | 0         | 0             | JAN/FEB/MAR           | 313                     | 0                       | 0                                            |
| APR/MAY/JUNE          | 24            | 0         | 0             | APR/MAY/JUNE          | 308                     | 0                       | 0                                            |

## GOALS AND ACTUAL MEMBERS CUMULATIVE

| DROPPED CLUBS: 7 |     | 279 CLUBS OF 640 ADDED 1<br>OR MORE NEW MEMBERS | GENDER DISTRIBUTION                  |                 |  |
|------------------|-----|-------------------------------------------------|--------------------------------------|-----------------|--|
|                  |     |                                                 | MALE                                 | 13,489 (68.91%) |  |
|                  |     |                                                 | FEMALE                               | 6,080 (31.06%)  |  |
| DROPPED MEMBERS  |     |                                                 | NON BINARY                           | 0 (0.00%)       |  |
| DECEASED         | 121 |                                                 | PREFER NOT TO ANSWER                 | 5 (0.03%)       |  |
| CLUB CANCELLED   | 14  |                                                 | TOTAL FAMILY UNIT MEMBERS            | 3,837           |  |
| OTHER            | 569 | CLICK HERE FOR                                  | 3,33                                 |                 |  |
| TOTAL            | 704 | CUMULATIVE MEMBERSHIP DATA                      | FAMILY MEMBERS PAYING HALF DUES 1,94 |                 |  |